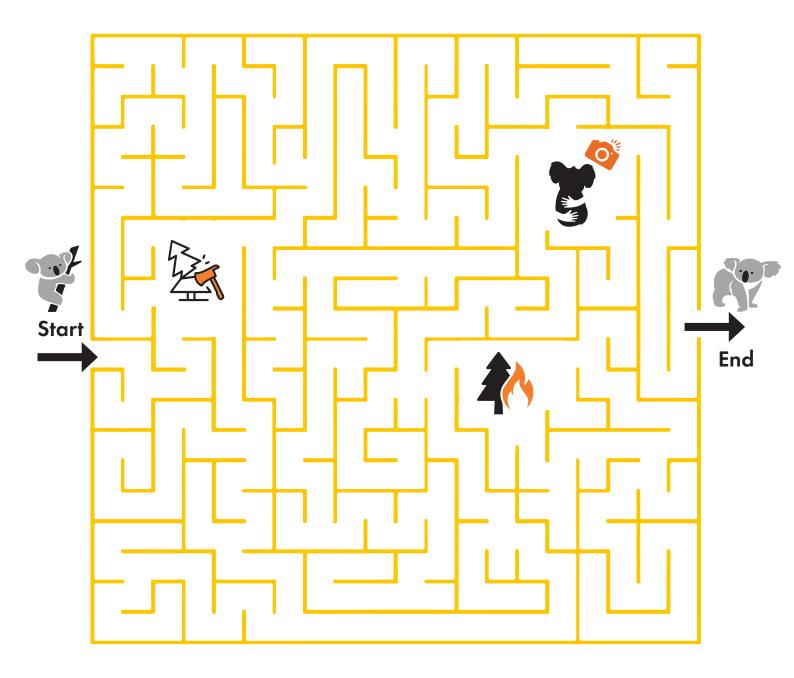

### Learn more about the dangers along the way

### Habitat loss

One of the greatest threats to wild koalas is habitat loss. With their trees gone because of development, koalas spend more time on the ground and are at greater risk of being hit by cars or attacked by dogs.

### **Bushfires**

Wild koalas are also vulnerable to bushfires, drought and extreme heat with the changing climate putting their population at greater risk.

### Entertainment

Koalas bred in captivity for entertainment and commercial profit face a lifetime of selfies and hugs with visitors without the prospect of release into the wild.